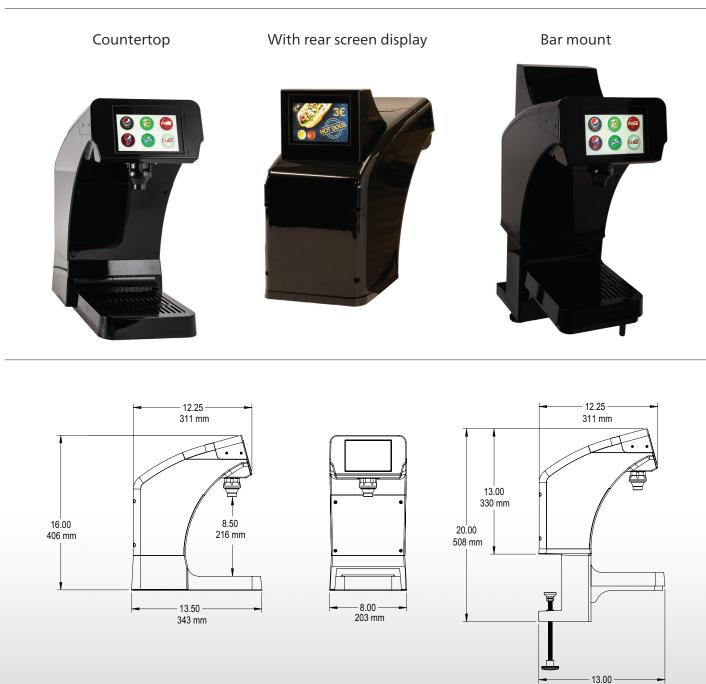

## Mustang Universal beverage dispenser

Sleek, compact design with all the capabilities of large beverage dispensers in a small footprint. Advanced crew facing display incorporates optional second interface, enabling both crew serve and self serve.

#### COMPACT

Mustang provides innovative beverage dispensing in a small footprint. Only 20.3 cm (8") wide, 31.1 cm (12.25") deep.

#### ADDITIONAL FEATURES

Mustang is configured to be an isolated bar or countertop tower plumbed as a standard bar gun. It features a flow rate of 2 ounces per second, has recirculation capability and is ADA compliant.

### LEVERAGING THE INTERNET OF THINGS

Track consumption data and push video content to the rear-facing promotional screen. Telemetry and remote content upgrades are available. Contact your sales lead for details.